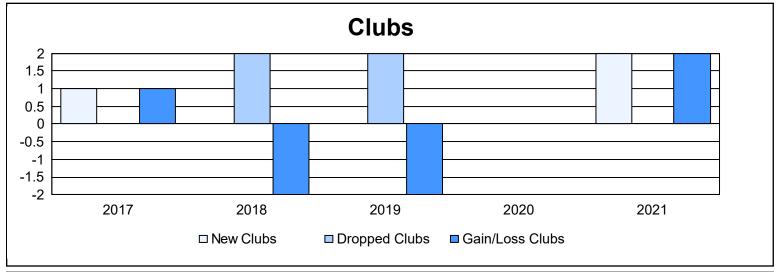

District LB 1 As of June 2021 Cumulative

| Year      | New<br>Clubs | Dropped<br>Clubs | Gain/<br>Loss<br>Clubs | New<br>Members | Charter<br>Members | Reinstate<br>Members | Transfer<br>Members | Total<br>Member<br>Added | Total<br>Members<br>Dropped | Gain/<br>Loss<br>Members |
|-----------|--------------|------------------|------------------------|----------------|--------------------|----------------------|---------------------|--------------------------|-----------------------------|--------------------------|
| 2016-2017 | 1            | 0                | 1                      | 246            | 35                 | 12                   | 8                   | 301                      | 198                         | 103                      |
| 2017-2018 | 0            | 2                | -2                     | 227            | 0                  | 5                    | 2                   | 234                      | 254                         | -20                      |
| 2018-2019 | 0            | 2                | -2                     | 100            | 0                  | 21                   | 4                   | 125                      | 229                         | -104                     |
| 2019-2020 | 0            | 0                | 0                      | 91             | 0                  | 1                    | 3                   | 95                       | 173                         | -78                      |
| 2020-2021 | 2            | 0                | 2                      | 164            | 60                 | 10                   | 0                   | 234                      | 155                         | 79                       |
| Average   | 1            | 1                | 0                      | 166            | 19                 | 10                   | 3                   | 198                      | 202                         | -4                       |