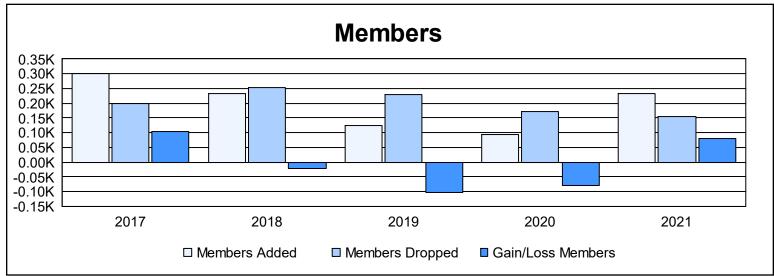

District LB 1 As of June 2021 Cumulative

| Year      | New<br>Clubs | Dropped<br>Clubs | Gain/<br>Loss<br>Clubs | New<br>Members | Charter<br>Members | Reinstate<br>Members | Transfer<br>Members | Total<br>Member<br>Added | Total<br>Members<br>Dropped | Gain/<br>Loss<br>Members |
|-----------|--------------|------------------|------------------------|----------------|--------------------|----------------------|---------------------|--------------------------|-----------------------------|--------------------------|
| 2016-2017 | 1            | 0                | 1                      | 246            | 35                 | 12                   | 8                   | 301                      | 198                         | 103                      |
| 2017-2018 | 0            | 2                | -2                     | 227            | 0                  | 5                    | 2                   | 234                      | 254                         | -20                      |
| 2018-2019 | 0            | 2                | -2                     | 100            | 0                  | 21                   | 4                   | 125                      | 229                         | -104                     |
| 2019-2020 | 0            | 0                | 0                      | 91             | 0                  | 1                    | 3                   | 95                       | 173                         | -78                      |
| 2020-2021 | 2            | 0                | 2                      | 164            | 60                 | 10                   | 0                   | 234                      | 155                         | 79                       |
| Average   | 1            | 1                | 0                      | 166            | 19                 | 10                   | 3                   | 198                      | 202                         | -4                       |